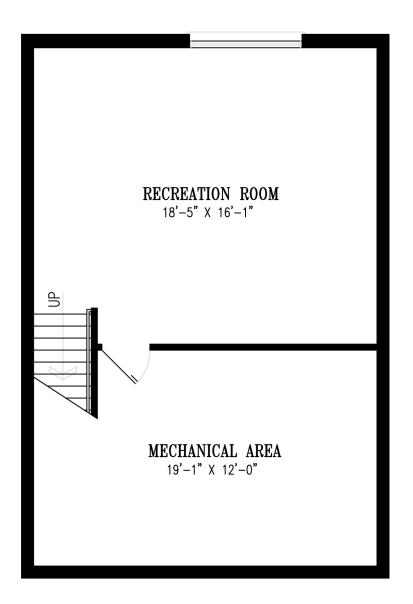

# 295 BRIARHILL AVENUE

#### ■ 295 BRIARHILL AVENUE LONDON ■

LOWER LEVEL

THREE BEDROOM

300 sq.ft. Interior Living Space (Lower Level) 1430 sq.ft. Interior Living Space (Total)

Dimensions and square footage are approximate and may vary from unit to unit