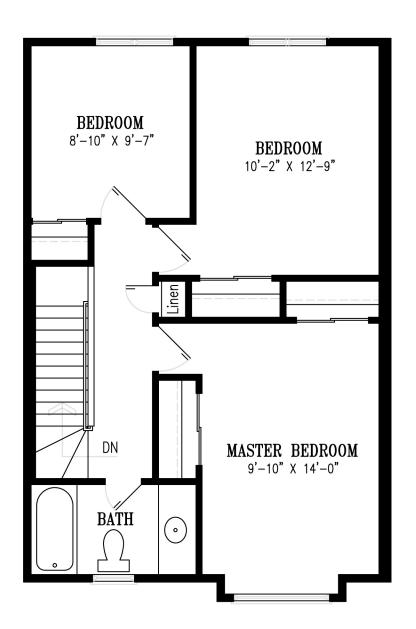

# 295 BRIARHILL AVENUE

#### ■ 295 BRIARHILL AVENUE LONDON ■

UPPER LEVEL

THREE BEDROOM

575 sq.ft. Interior Living Space (Upper Level) 1430 sq.ft. Interior Living Space (Total)

Dimensions and square footage are approximate and may vary from unit to unit