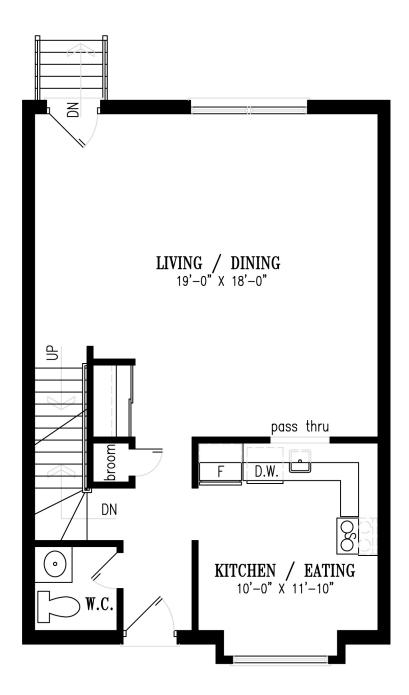

# 295 BRIARHILL AVENUE

### ■ 295 BRIARHILL AVENUE LONDON ■

### MAIN LEVEL

### THREE BEDROOM

555 sq.ft. Interior Living Space (Main Level) 1430 sq.ft. Interior Living Space (Total)

Dimensions and square footage are approximate and may vary from unit to unit